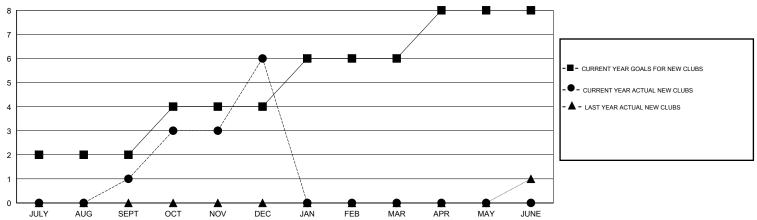

## GOALS AND ACTUAL NEW CLUBS CUMULATIVE

| DROPPED CLUBS: 1  DROPPED MEMBERS   |                       | 33 CLUBS OF 54 ADDED 1 OR MORE<br>NEW MEMBERS | GENDER DISTRIBU<br>MALE<br>FEMALE                          | TION<br>932 (56.31%)<br>723 (43.69%) |                   |
|-------------------------------------|-----------------------|-----------------------------------------------|------------------------------------------------------------|--------------------------------------|-------------------|
| DECEASED CLUB CANCELLED OTHER TOTAL | 10<br>26<br>94<br>130 | CLICK HERE FOR HEALTH ASSESSMENT DATA         | FAMILY UNIT MEMBERS HEAD OF HOUSEHOLD NON-HEAD OF HOUSEHOL | D                                    | 432<br>192<br>240 |