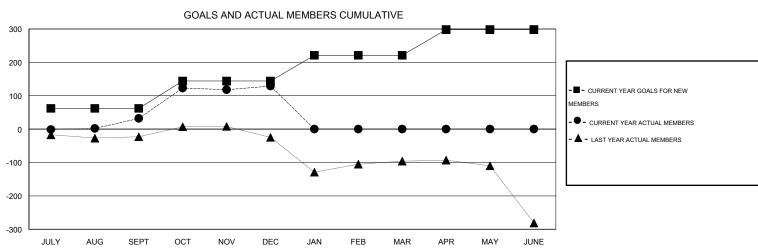

## GOALS AND ACTUAL NEW CLUBS CUMULATIVE

| DROPPED CLUBS: 1  DROPPED MEMBERS   |                       | 33 CLUBS OF 54 ADDED 1 OR MORE<br>NEW MEMBERS | GENDER DISTRIBU<br>MALE<br>FEMALE                          | TION<br>932 (56.31%)<br>723 (43.69%) |                   |
|-------------------------------------|-----------------------|-----------------------------------------------|------------------------------------------------------------|--------------------------------------|-------------------|
| DECEASED CLUB CANCELLED OTHER TOTAL | 10<br>26<br>94<br>130 | CLICK HERE FOR HEALTH ASSESSMENT DATA         | FAMILY UNIT MEMBERS HEAD OF HOUSEHOLD NON-HEAD OF HOUSEHOL | D                                    | 432<br>192<br>240 |